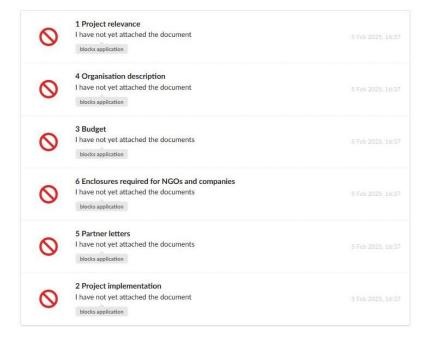

#### Upload the requested enclosures below.

The enclosures must be attached as PDF.

TYPE OF GRANT: SEED FUNDING

- Enclosures 1-5 are mandatory for all applications.
- Enclosure 6 is mandatory when the main applicant is a non-governmental organisation (NGO) or a business company.
- For enclosures 1–5, there are specific templates on the programme website that you must download and fill in separately. Link to website