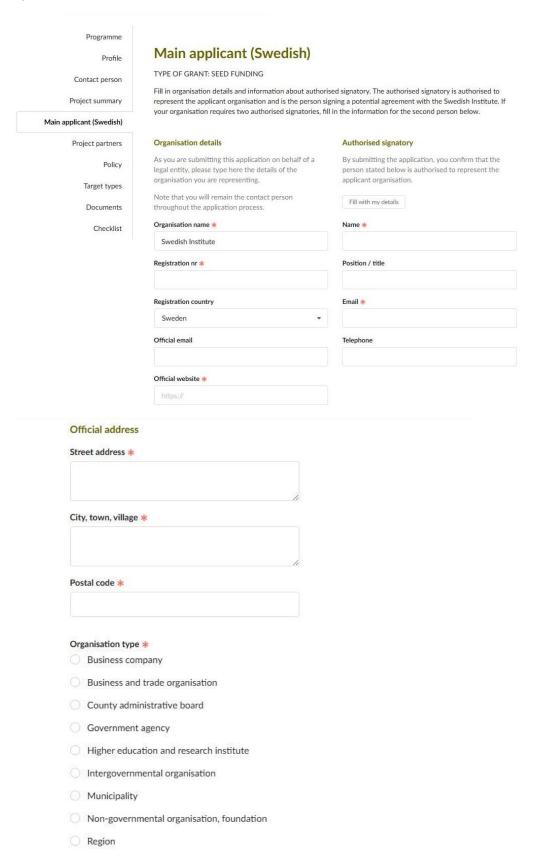

| Authorised signatory 2 (if applicable): Name                                         |  |
|--------------------------------------------------------------------------------------|--|
| Authorised signatory 2 (if applicable): Position/title                               |  |
| Authorised signatory 2 (if applicable): Email                                        |  |
| Authorised signatory 2 (if applicable): Telephone                                    |  |
| Bankgiro / plusgiro *                                                                |  |
| If bankgiro/plusgiro is not available, write the organisation's bank account number. |  |
| Reference for payment *                                                              |  |
| Maximum 8 characters                                                                 |  |